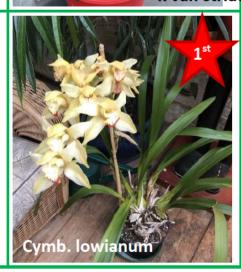

Class 3

**Cymbidium Species** 

**Dendrobium Species** 

Dend. thyrsiflorum (4 spikes)

Dend. thyrsiflorum (5 spikes)

Dend. aphyllum

Dend. nudum

Class 6