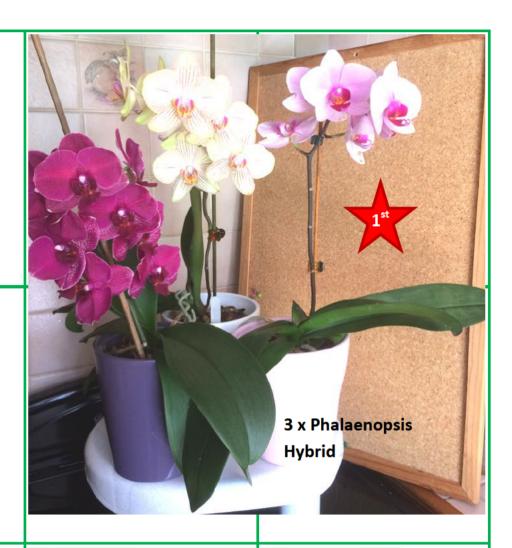

# **South East Orchid Society**

Virtual Table Show Results
For



Laeliinae Species





Cattleya intermedia



Cattleya purpurata

Cattleya lobata



Laeliinae Hybrid



Laelia Purpurata (var rubra'Edo' x var. striata)

Class 3

**Cymbidium Species** 



**Dendrobium Species** 





Dend. thyrsiflorum (4 spikes)





Dend. thyrsiflorum (5 spikes)





Dend. aphyllum

Dend. nudum

Class 6

Dendrobium Hybrid



Dend-Victoria reginae x laevifolium

Dend. lindleyii x aggregatum





Paphiopedilum Hybrid





## Class 13

Phalaenopsis Species









Class 14

Phalaenopsis Hybrid







Maxillaria Species







Class 20

Maxillaria Hybrid





Lycaste Sacrifice

Class 21

Terrestrial







3 x Phalaenopsis Hybrid



## Class 35

3 x Terestrial Species and/or Hybrid



# **SEOS Website and Facebook Pages**

https://www.southeastorchids.com/

https://www.facebook.com/groups/KentOrchids

https://www.facebook.com/groups/southeastorchids

https://www.facebook.com/groups/SEOS.Members

**OUR NEW WEBSITE** 

World-wide orchid growers

**South East Growers** 

Members Only Page