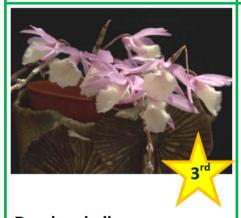

# **South East Orchid Society**

Virtual Table Show Results
For

Laeliinae Species

Cattleya intermedia

Cattleya purpurata

Cattleya lobata

Laeliinae Hybrid

Laelia Purpurata (var rubra'Edo' x var. striata)