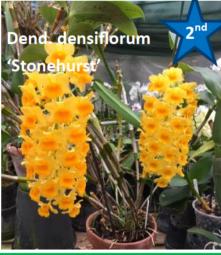

Class 3

**Cymbidium Species** 

**Dendrobium Species** 

Dend. thyrsiflorum (4 spikes)

Dend. thyrsiflorum (5 spikes)

Dend. aphyllum

Dend. nudum

Class 6