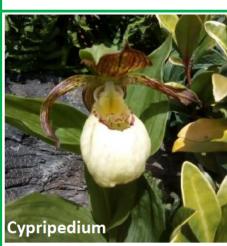

Dendrobium Hybrid

Dend-Victoria reginae x laevifolium

Dend. lindleyii x aggregatum

Paphiopedilum Hybrid