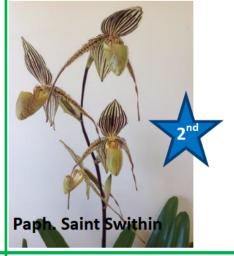

Dendrobium Hybrid

Dend-Victoria reginae x laevifolium

Dend. lindleyii x aggregatum

Paphiopedilum Hybrid