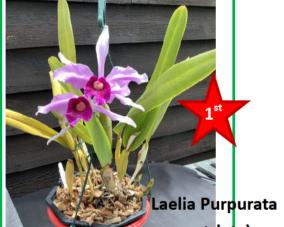

Class 3

**Cymbidium Species** 

**Dendrobium Species** 

Dend. thyrsiflorum (4 spikes)

Dend. thyrsiflorum (5 spikes)

Dend. aphyllum

Dend. nudum

Class 6