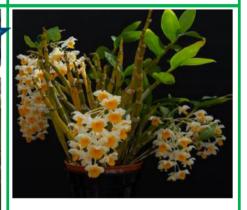

Class 3

**Cymbidium Species** 

**Dendrobium Species** 

Dend. thyrsiflorum (4 spikes)

Dend. thyrsiflorum (5 spikes)

Dend. aphyllum

Dend. nudum

Class 6