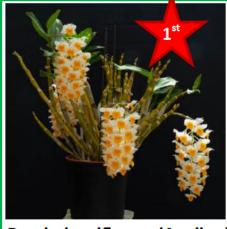

Class 3

**Cymbidium Species** 

**Dendrobium Species** 

Dend. thyrsiflorum (4 spikes)

Dend. thyrsiflorum (5 spikes)

Dend. aphyllum

Dend. nudum

Class 6