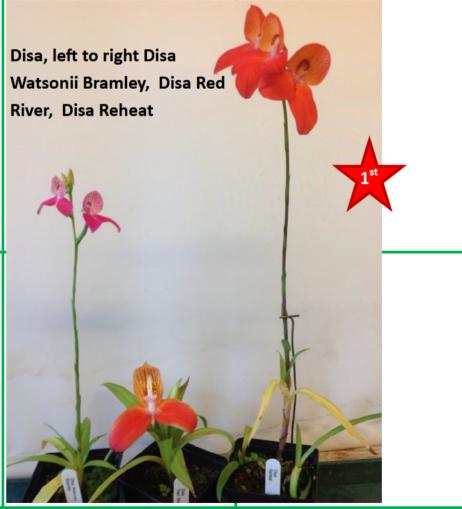

# **South East Orchid Society**

Virtual Table Show Results
For



Laeliinae Species





Cattleya intermedia



Cattleya purpurata

Cattleya lobata



Laeliinae Hybrid



Laelia Purpurata (var rubra'Edo' x var. striata)

Class 3

**Cymbidium Species** 



**Dendrobium Species** 





Dend. thyrsiflorum (4 spikes)





Dend. thyrsiflorum (5 spikes)





Dend. aphyllum

Dend. nudum

Class 6

Dendrobium Hybrid



Dend-Victoria reginae x laevifolium

Dend. lindleyii x aggregatum





Paphiopedilum Hybrid





## Class 13

Phalaenopsis Species









Class 14

Phalaenopsis Hybrid







Maxillaria Species







Class 20

Maxillaria Hybrid





Lycaste Sacrifice

Class 21

Terrestrial







3 x Phalaenopsis Hybrid



## Class 35

3 x Terestrial Species and/or Hybrid



# **SEOS Website and Facebook Pages**

https://www.southeastorchids.com/

https://www.facebook.com/groups/KentOrchids

https://www.facebook.com/groups/southeastorchids

https://www.facebook.com/groups/SEOS.Members

**OUR NEW WEBSITE** 

World-wide orchid growers

**South East Growers** 

Members Only Page