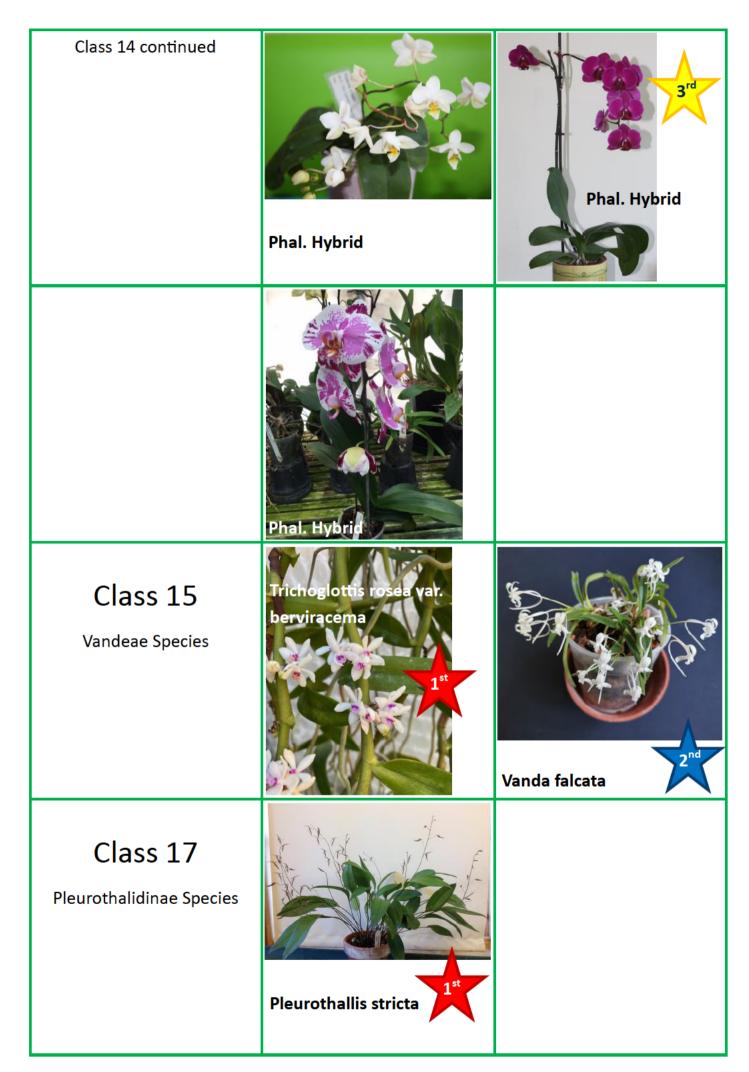

## Class 13

Phalaenopsis Species

Class 14

Phalaenopsis Hybrid

Maxillaria Species

Class 20

Maxillaria Hybrid

Lycaste Sacrifice