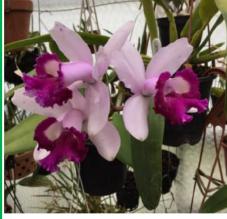

# **South East Orchid Society**

Virtual Table Show Results
For

Laeliinae Species

Cattleya intermedia

Cattleya purpurata

Cattleya lobata

Laeliinae Hybrid

Laelia Purpurata (var rubra'Edo' x var. striata)