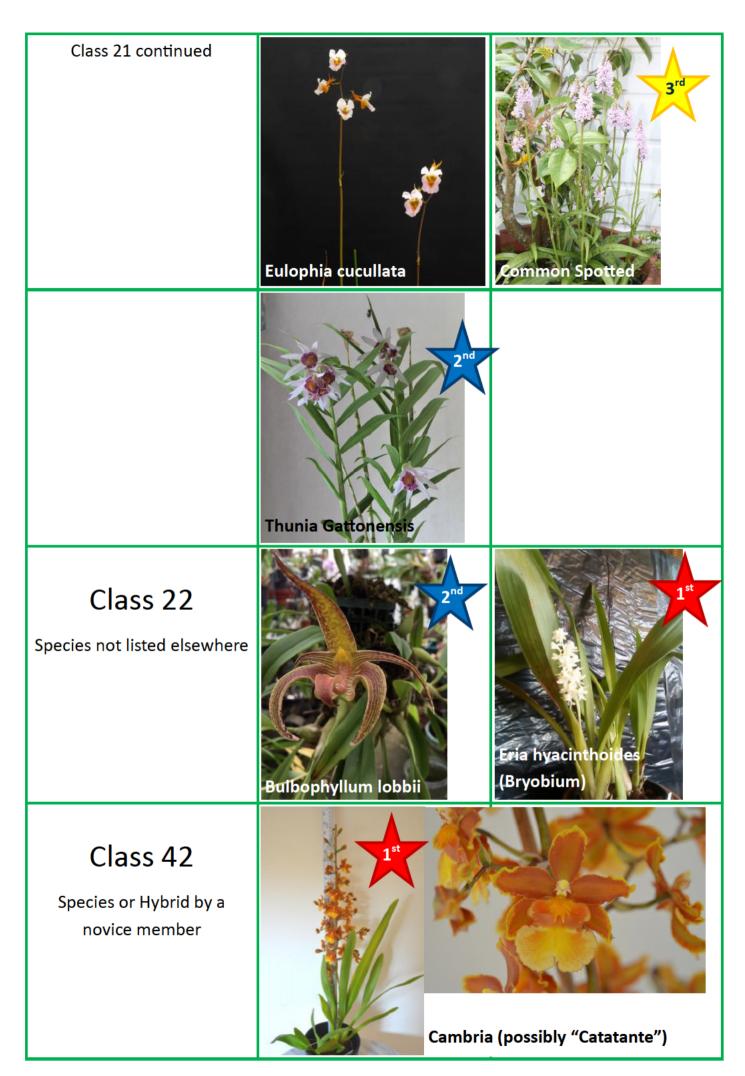

# **South East Orchid Society**

Virtual Table Show Results
For



Laeliinae Species





Cattleya intermedia



Cattleya purpurata

Cattleya lobata



Laeliinae Hybrid



Laelia Purpurata (var rubra'Edo' x var. striata)

Class 3

**Cymbidium Species** 



**Dendrobium Species** 





Dend. thyrsiflorum (4 spikes)





Dend. thyrsiflorum (5 spikes)





Dend. aphyllum

Dend. nudum

Class 6

Dendrobium Hybrid



Dend-Victoria reginae x laevifolium

Dend. lindleyii x aggregatum





Paphiopedilum Hybrid





## Class 13

Phalaenopsis Species









Class 14

Phalaenopsis Hybrid







Maxillaria Species







Class 20

Maxillaria Hybrid





Lycaste Sacrifice

Class 21

Terrestrial







3 x Phalaenopsis Hybrid



## Class 35

3 x Terestrial Species and/or Hybrid



# **SEOS Website and Facebook Pages**

https://www.southeastorchids.com/

https://www.facebook.com/groups/KentOrchids

https://www.facebook.com/groups/southeastorchids

https://www.facebook.com/groups/SEOS.Members

**OUR NEW WEBSITE** 

World-wide orchid growers

**South East Growers** 

Members Only Page