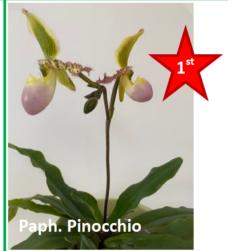

Dendrobium Hybrid

Dend-Victoria reginae x laevifolium

Dend. lindleyii x aggregatum

Paphiopedilum Hybrid