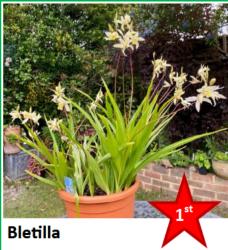

# **South East Orchid Society**

Virtual Table Show Results
For



Laeliinae Species





Cattleya intermedia



Cattleya purpurata

Cattleya lobata



Laeliinae Hybrid



Laelia Purpurata (var rubra'Edo' x var. striata)

Class 3

**Cymbidium Species** 



**Dendrobium Species** 





Dend. thyrsiflorum (4 spikes)





Dend. thyrsiflorum (5 spikes)





Dend. aphyllum

Dend. nudum

Class 6

Dendrobium Hybrid



Dend-Victoria reginae x laevifolium

Dend. lindleyii x aggregatum





Paphiopedilum Hybrid





## Class 13

Phalaenopsis Species









Class 14

Phalaenopsis Hybrid







Maxillaria Species







Class 20

Maxillaria Hybrid





Lycaste Sacrifice

Class 21

Terrestrial







3 x Phalaenopsis Hybrid



## Class 35

3 x Terestrial Species and/or Hybrid



# **SEOS Website and Facebook Pages**

https://www.southeastorchids.com/

https://www.facebook.com/groups/KentOrchids

https://www.facebook.com/groups/southeastorchids

https://www.facebook.com/groups/SEOS.Members

**OUR NEW WEBSITE** 

World-wide orchid growers

**South East Growers** 

Members Only Page