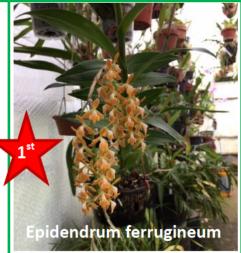

# **South East Orchid Society**

Virtual Table Show Results
For

Laeliinae Species

Cattleya intermedia

Cattleya purpurata

Cattleya lobata

Laeliinae Hybrid

Laelia Purpurata (var rubra'Edo' x var. striata)