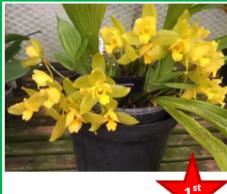

Class 3

**Cymbidium Species** 

**Dendrobium Species** 

Dend. thyrsiflorum (4 spikes)

Dend. thyrsiflorum (5 spikes)

Dend. aphyllum

Dend. nudum

Class 6