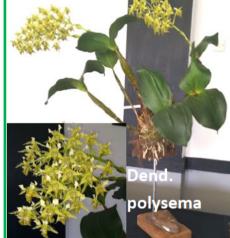

# **South East Orchid Society**

**Virtual Table Show Results** 

For

August 2021

Laeliinae Species

Prosthechea abbreviata

Class 5

**Dendrobium Species** 