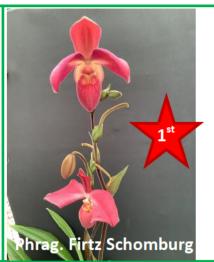

# Class 12 Phragmipedium Hybrid

Class 13

Phalaenopsis Species

Class 14

Phalaenopsis Hybrid

Phal. Hybrid