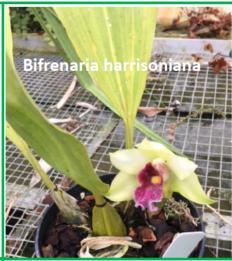

#### Class 22

Species not listed elsewhere

Class 22 continued

Class 32

3 x Phalaenopsis Hybrid