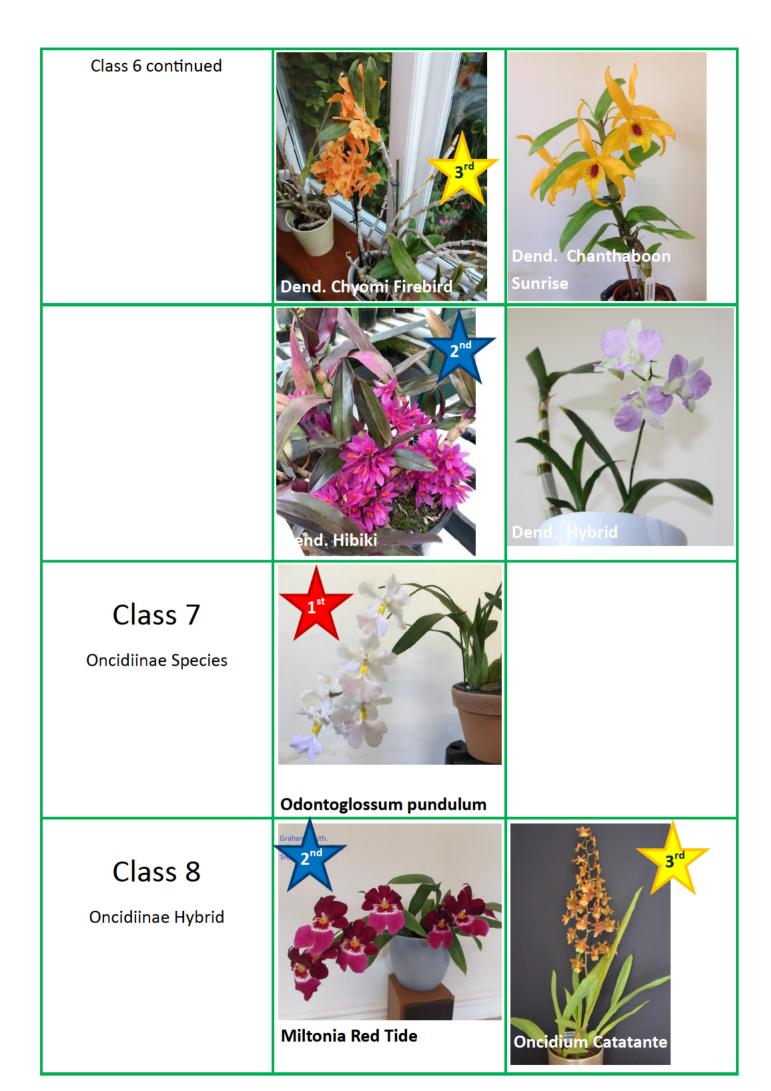

## iana alba Class 1 Laeliinae Species porphyroglossum Dend. griffithianum Class 5 **Dendrobium Species** BEST IN SHOW Dend. crystallinium, Dend. polysema Dend. moschatum Class 6 Dendrobium Hybrid Dend. Summer Dend. aberrans x **Night Dream** ragonum . giganteum