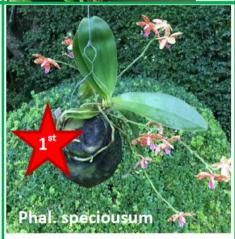

# Class 12 Phragmipedium Hybrid

Class 13

Phalaenopsis Species

Class 14

Phalaenopsis Hybrid

Phal. Hybrid