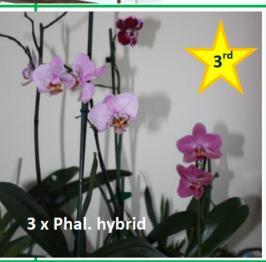

#### Class 22

Species not listed elsewhere

Class 22 continued

Class 32

3 x Phalaenopsis Hybrid