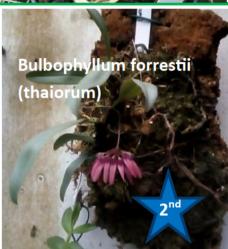

#### Class 22

Species not listed elsewhere

Class 22 continued

Class 32

3 x Phalaenopsis Hybrid