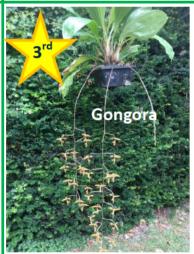

#### Class 22

Species not listed elsewhere

Class 22 continued

Class 32

3 x Phalaenopsis Hybrid