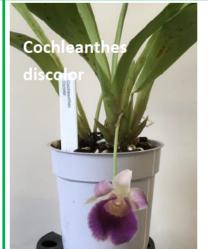

#### Class 22

Species not listed elsewhere

Class 22 continued

Class 32

3 x Phalaenopsis Hybrid