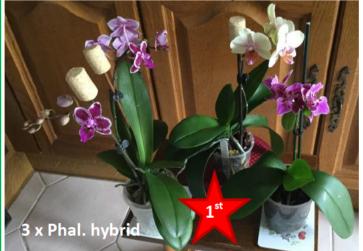

#### Class 22

Species not listed elsewhere

Class 22 continued

Class 32

3 x Phalaenopsis Hybrid