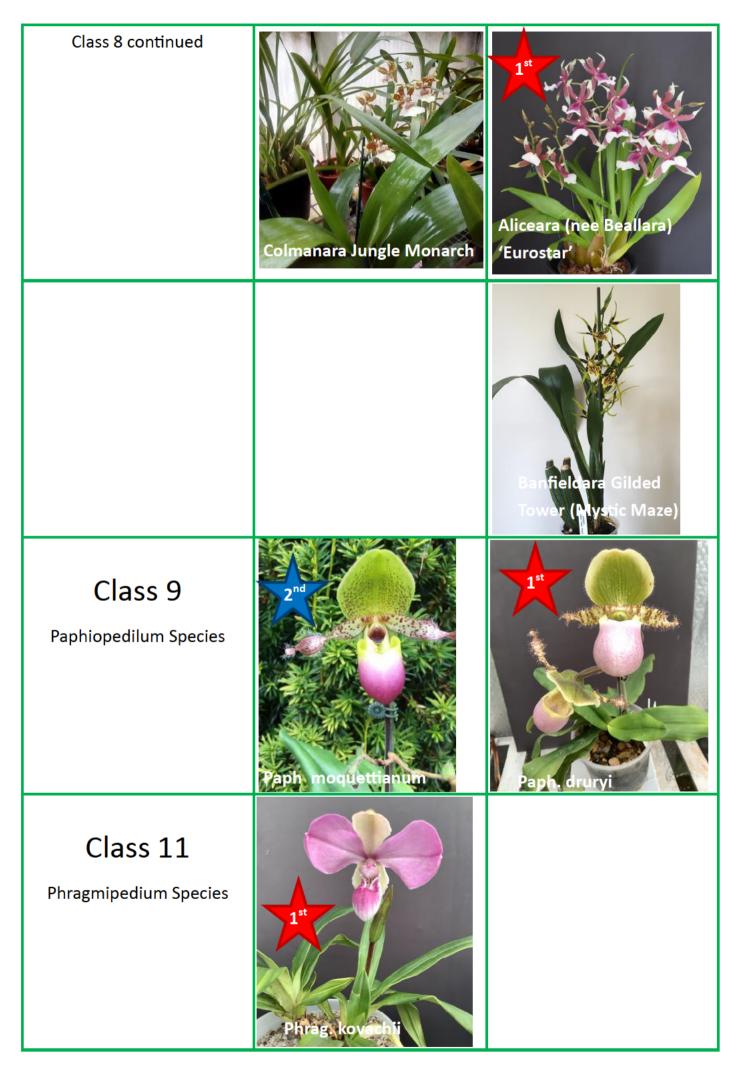

# Class 12 Phragmipedium Hybrid

Class 13

Phalaenopsis Species

Class 14

Phalaenopsis Hybrid

Phal. Hybrid