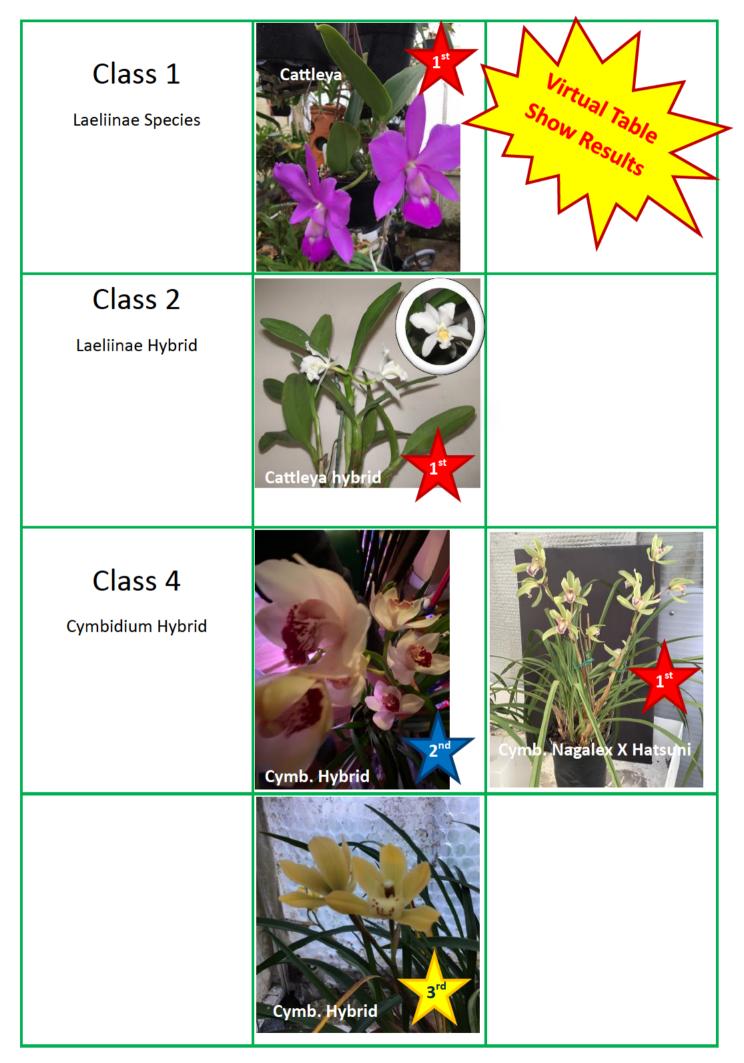

## **South East Orchid Society**

**Virtual Table Show Results** 

For

December 2020



#### Class 5

**Dendrobium Species** 



Dend. kingianum var: Ellen





Dendrobium Hybrid



Dend. Nobile





Dend..aberrans x tetragonum var:giganteum

Class 8

Oncidiinae Hybrid







# Class 12 Phragmipedium Hybrid Phrag. Perufloras Spiri Phrag. Don Wimber Class 14 Phalaenopsis Hybrid Phal. Hybrid Phal. hybrid Phal. hybrid



#### Class 20

Maxillarieae Hybrid



#### Class 22

Species not listed elsewhere





#### Class 24

Species or Hybrid grown for the foliage



### **SEOS Website and Facebook Pages**

https://www.southeastorchids.com/

https://www.facebook.com/groups/KentOrchids

https://www.facebook.com/groups/southeastorchids

https://www.facebook.com/groups/SEOS.Members

**OUR NEW WEBSITE** 

World-wide orchid growers

South East Growers

Members Only Page