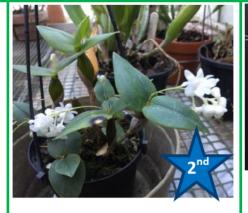

#### Class 5

**Dendrobium Species** 

Dend. kingianum var: Ellen

Dendrobium Hybrid

Dend. Nobile

Dend..aberrans x tetragonum var:giganteum

Class 8

Oncidiinae Hybrid