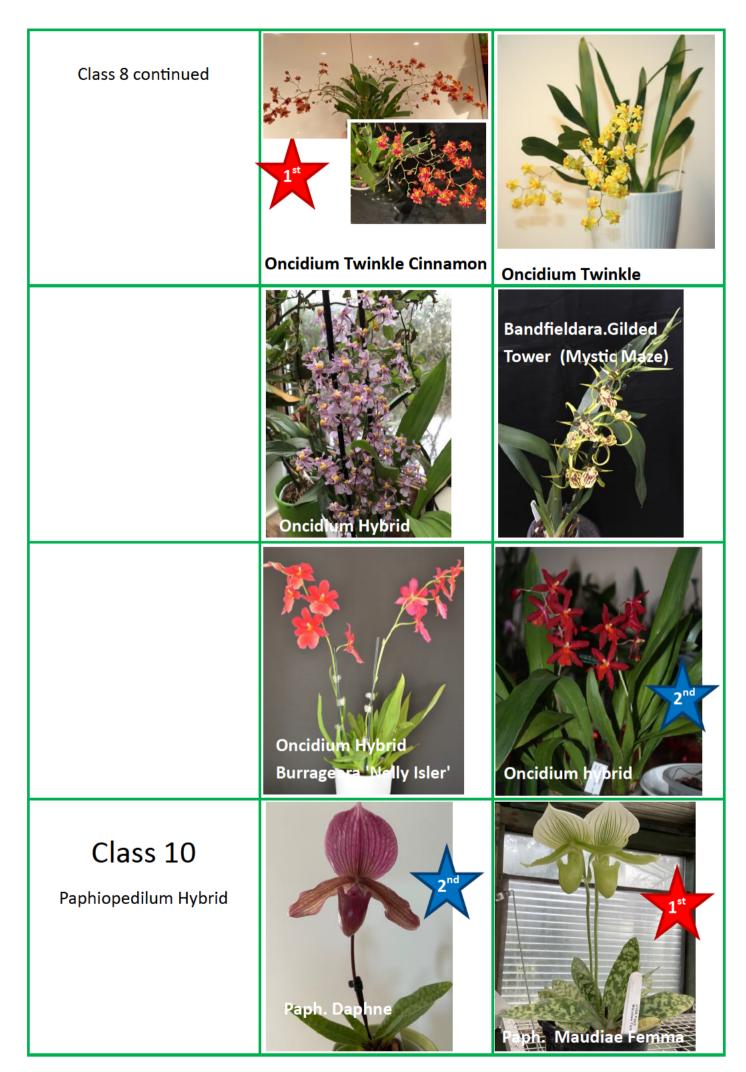

#### Class 5

**Dendrobium Species** 

Dend. kingianum var: Ellen

Dendrobium Hybrid

Dend. Nobile

Dend..aberrans x tetragonum var:giganteum

Class 8

Oncidiinae Hybrid