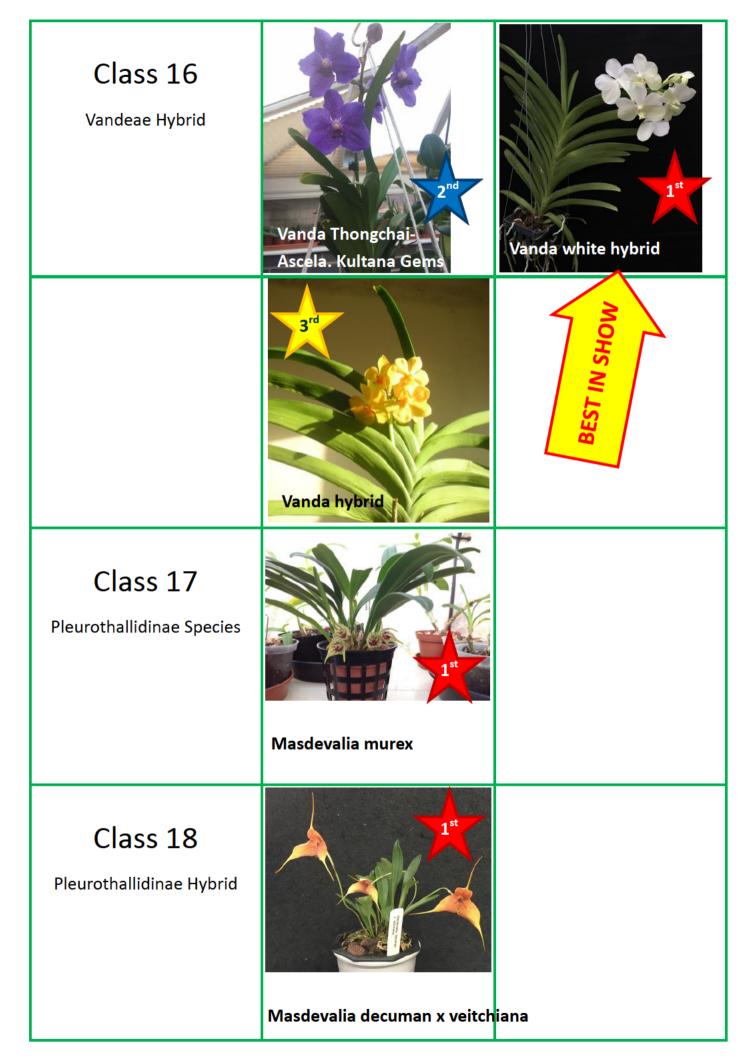

## **South East Orchid Society**

**Virtual Table Show Results** 

For

December 2020



#### Class 5

**Dendrobium Species** 



Dend. kingianum var: Ellen





Dendrobium Hybrid



Dend. Nobile





Dend..aberrans x tetragonum var:giganteum

Class 8

Oncidiinae Hybrid







# Class 12 Phragmipedium Hybrid Phrag. Perufloras Spiri Phrag. Don Wimber Class 14 Phalaenopsis Hybrid Phal. Hybrid Phal. hybrid Phal. hybrid



#### Class 20

Maxillarieae Hybrid



#### Class 22

Species not listed elsewhere





#### Class 24

Species or Hybrid grown for the foliage



### **SEOS Website and Facebook Pages**

https://www.southeastorchids.com/

https://www.facebook.com/groups/KentOrchids

https://www.facebook.com/groups/southeastorchids

https://www.facebook.com/groups/SEOS.Members

**OUR NEW WEBSITE** 

World-wide orchid growers

South East Growers

Members Only Page