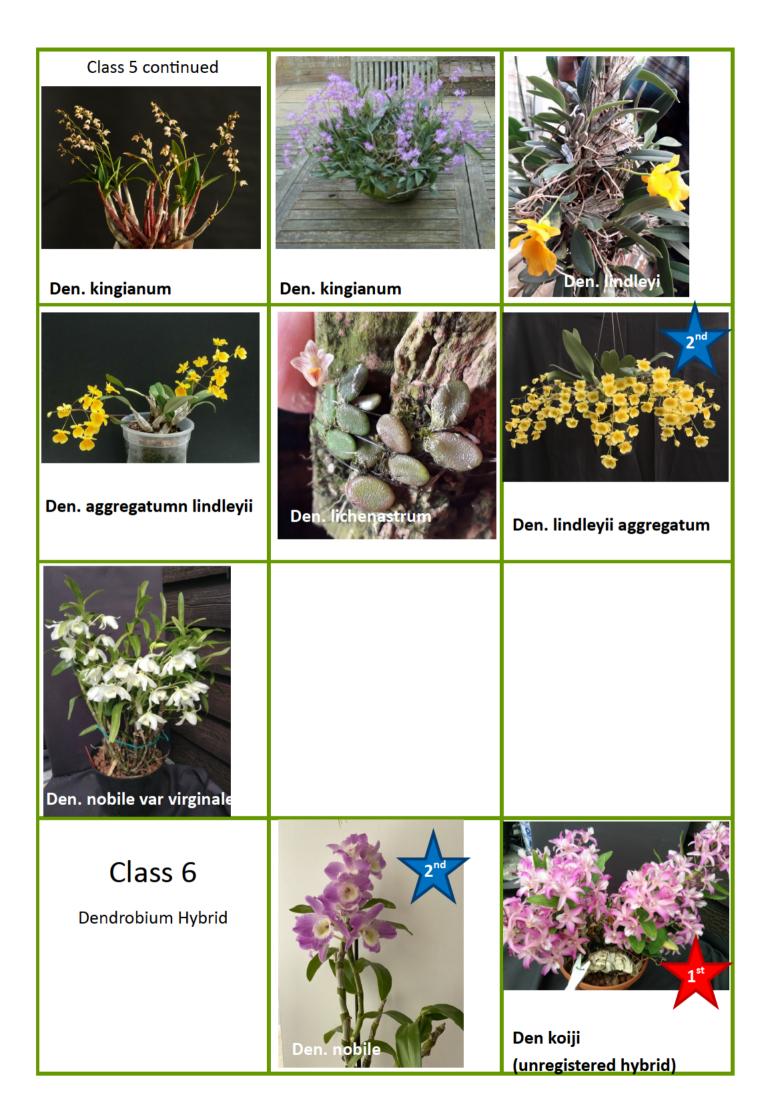

#### Class 4

Cymbidium Hybrid

Class 4 continued ym. New Horizon Cym. Petit Port Cym. Puppy Lo Class 5 **Dendrobium Species** Den. speciosum Den. speciosum Den. tetragonum Den. thyrsifloriu Den. superbum Den. thyrsiflorum