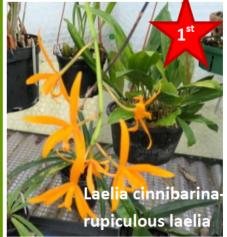

# **South East Orchid Society**

Virtual Table Show Results

For

April 2020

### Class 1

Laeliinae Species





#### Class 2

Laeliinae Hybrid



C. Fort Motte 'Cheetah' x actandiae



Cattleya Ptarmigan Ridge 'Mendanhall'

#### Class 3

**Cymbidium Species** 



#### Class 4

Cymbidium Hybrid





Class 4 continued ym. New Horizon Cym. Petit Port Cym. Puppy Lo Class 5 **Dendrobium Species** Den. speciosum Den. speciosum Den. tetragonum Den. thyrsifloriu Den. superbum Den. thyrsiflorum





Class 9

Paphiopedilum Species





Paph. bellatulanum







Class 10
Paphiopedilum Hybrid













Class 14

Phalaenopsis Hybrid

















Class 16

Vandeae Hybrid







Maxillaria Species





Max. alrosanguinea



Lycaste xtriophora



Lycaste Asta Hatune

Class 20

Maxillaria Hybrid







Pleione formosum

Class 22

Species not listed elsewhere





Coelogyne cristata

Class 32

3 x Phalaenops