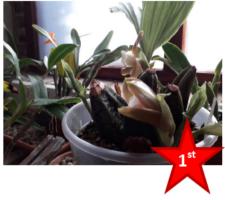

Maxillaria Species

Max. alrosanguinea

Lycaste xtriophora

Lycaste Asta Hatune

Class 20

Maxillaria Hybrid

Pleione formosum

Class 22