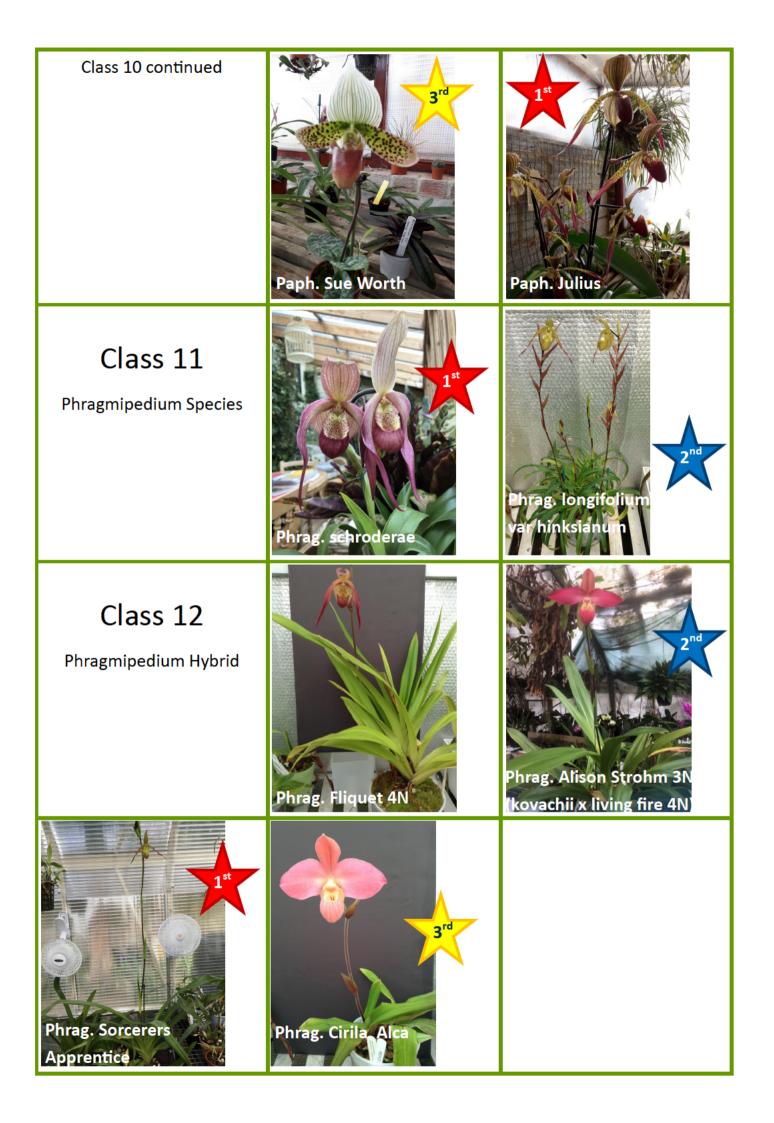

Class 9

Paphiopedilum Species

Paph. bellatulanum

Class 10
Paphiopedilum Hybrid

Class 14

Phalaenopsis Hybrid

Class 16

Vandeae Hybrid