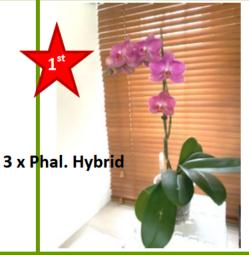

Species not listed elsewhere

Coelogyne cristata

Class 32

3 x Phalaenopsis Hybrids