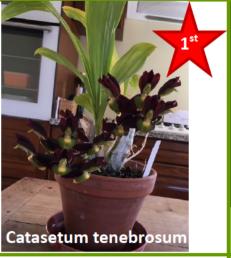

Species not listed elsewhere

Coelogyne cristata

Class 32

3 x Phalaenopsis Hybrids