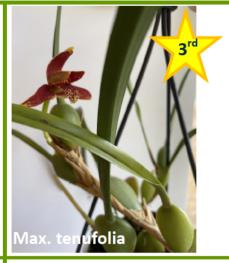

Maxillaria Species

Max. alrosanguinea

Lycaste xtriophora

Lycaste Asta Hatune

Class 20

Maxillaria Hybrid

Pleione formosum

Class 22