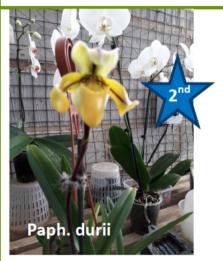

Class 9

Paphiopedilum Species

Paph. bellatulanum

Class 10
Paphiopedilum Hybrid

Class 14

Phalaenopsis Hybrid

Class 16

Vandeae Hybrid