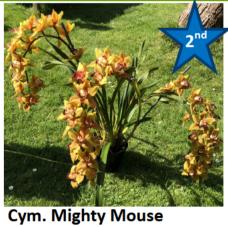

#### Class 4

Cymbidium Hybrid

Class 4 continued ym. New Horizon Cym. Petit Port Cym. Puppy Lo Class 5 **Dendrobium Species** Den. speciosum Den. speciosum Den. tetragonum Den. thyrsifloriu Den. superbum Den. thyrsiflorum