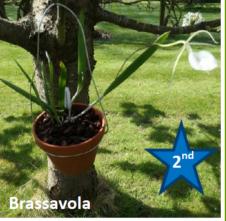

# **South East Orchid Society**

Virtual Table Show Results

For

April 2020

### Class 1

Laeliinae Species





#### Class 2

Laeliinae Hybrid



C. Fort Motte 'Cheetah' x actandiae



Cattleya Ptarmigan Ridge 'Mendanhall'

#### Class 3

**Cymbidium Species** 



#### Class 4

Cymbidium Hybrid





Class 4 continued ym. New Horizon Cym. Petit Port Cym. Puppy Lo Class 5 **Dendrobium Species** Den. speciosum Den. speciosum Den. tetragonum Den. thyrsifloriu Den. superbum Den. thyrsiflorum





Class 9

Paphiopedilum Species





Paph. bellatulanum







Class 10
Paphiopedilum Hybrid













Class 14

Phalaenopsis Hybrid

















Class 16

Vandeae Hybrid







Maxillaria Species





Max. alrosanguinea



Lycaste xtriophora



Lycaste Asta Hatune

Class 20

Maxillaria Hybrid







Pleione formosum

Class 22

Species not listed elsewhere





Coelogyne cristata

Class 32

3 x Phalaeno