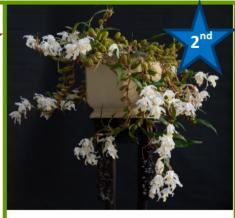

Species not listed elsewhere

Coelogyne cristata

Class 32

3 x Phalaenopsis Hybrids