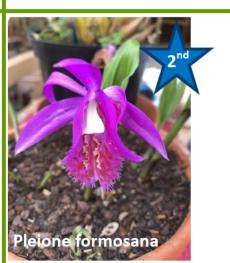

Maxillaria Species

Max. alrosanguinea

Lycaste xtriophora

Lycaste Asta Hatune

Class 20

Maxillaria Hybrid

Pleione formosum

Class 22