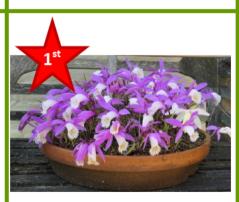

Maxillaria Species

Max. alrosanguinea

Lycaste xtriophora

Lycaste Asta Hatune

Class 20

Maxillaria Hybrid

Pleione formosum

Class 22