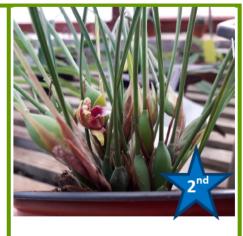

# **South East Orchid Society**

Virtual Table Show Results

For

April 2020

### Class 1

Laeliinae Species





#### Class 2

Laeliinae Hybrid



C. Fort Motte 'Cheetah' x actandiae



Cattleya Ptarmigan Ridge 'Mendanhall'

#### Class 3

**Cymbidium Species** 



#### Class 4

Cymbidium Hybrid





Class 4 continued ym. New Horizon Cym. Petit Port Cym. Puppy Lo Class 5 **Dendrobium Species** Den. speciosum Den. speciosum Den. tetragonum Den. thyrsifloriu Den. superbum Den. thyrsiflorum





Class 9

Paphiopedilum Species





Paph. bellatulanum







Class 10
Paphiopedilum Hybrid













Class 14

Phalaenopsis Hybrid

















Class 16

Vandeae Hybrid







Maxillaria Species





Max. alrosanguinea



Lycaste xtriophora



Lycaste Asta Hatune

Class 20

Maxillaria Hybrid







Pleione formosum

Class 22

Species not listed elsewhere





Coelogyne cristata

Class 32

3 x Phalaenopsis Hybrids









## **SEOS Website and Facebook Pages**

https://www.southeastorchids.com/

https://www.facebook.com/groups/KentOrchids

https://www.facebook.com/groups/southeastorchids

https://www.facebook.com/groups/SEOS.Members

**OUR NEW WEBSITE** 

World-wide orchid growers

**South East Growers** 

Members Only Page