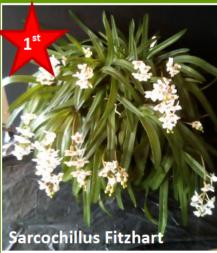

Maxillaria Species

Max. alrosanguinea

Lycaste xtriophora

Lycaste Asta Hatune

Class 20

Maxillaria Hybrid

Pleione formosum

Class 22