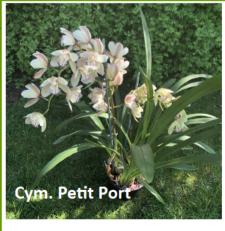

#### Class 4

Cymbidium Hybrid

Class 4 continued ym. New Horizon Cym. Petit Port Cym. Puppy Lo Class 5 **Dendrobium Species** Den. speciosum Den. speciosum Den. tetragonum Den. thyrsifloriu Den. superbum Den. thyrsiflorum