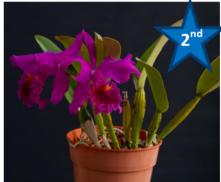

#### Class 2

Laeliinae Hybrid

C. Fort Motte 'Cheetah' x actandiae

Cattleya Ptarmigan Ridge 'Mendanhall'