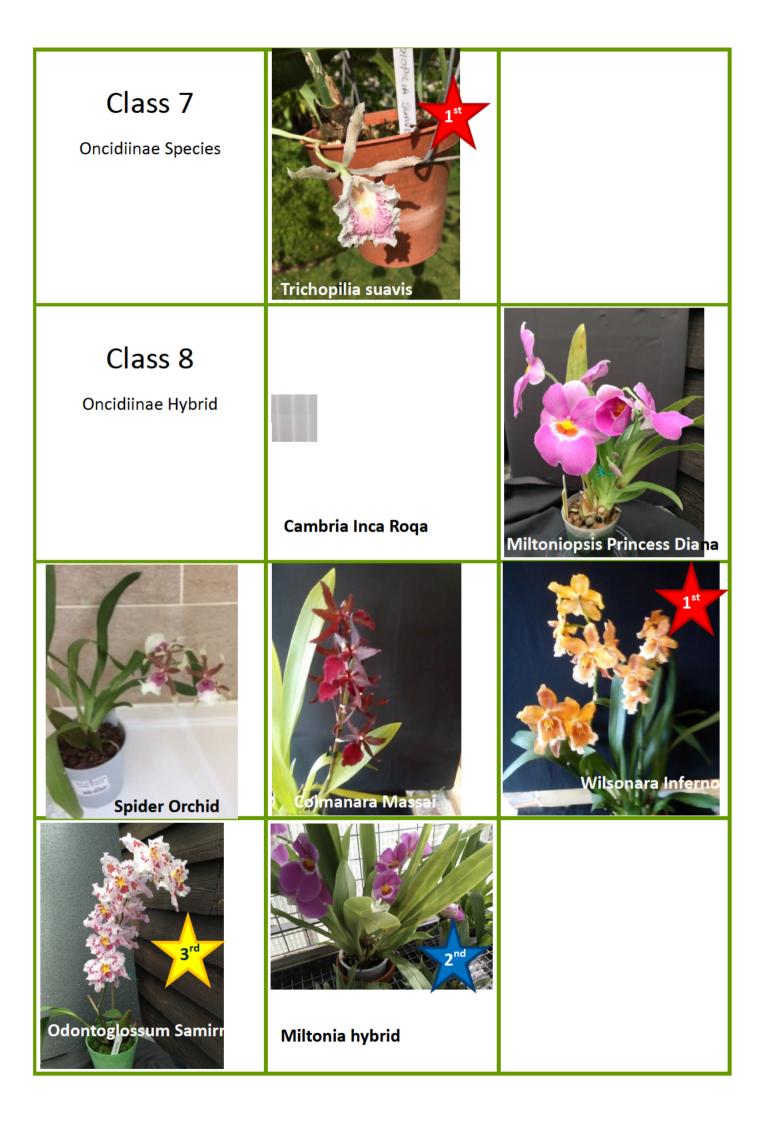

# **South East Orchid Society**

Virtual Table Show Results

For

April 2020

### Class 1

Laeliinae Species





#### Class 2

Laeliinae Hybrid



C. Fort Motte 'Cheetah' x actandiae



Cattleya Ptarmigan Ridge 'Mendanhall'

#### Class 3

**Cymbidium Species** 



#### Class 4

Cymbidium Hybrid





Class 4 continued ym. New Horizon Cym. Petit Port Cym. Puppy Lo Class 5 **Dendrobium Species** Den. speciosum Den. speciosum Den. tetragonum Den. thyrsifloriu Den. superbum Den. thyrsiflorum





Class 9

Paphiopedilum Species





Paph. bellatulanum







Class 10
Paphiopedilum Hybrid













Class 14

Phalaenopsis Hybrid

















Class 16

Vandeae Hybrid







Maxillaria Species





Max. alrosanguinea



Lycaste xtriophora



Lycaste Asta Hatune

Class 20

Maxillaria Hybrid







Pleione formosum

Class 22

Species not listed elsewhere





Coelogyne cristata

Class 32

3 x Phalaenopsis Hybrids









## **SEOS Website and Facebook Pages**

https://www.southeastorchids.com/

https://www.facebook.com/groups/KentOrchids

https://www.facebook.com/groups/southeastorchids

https://www.facebook.com/groups/SEOS.Members

**OUR NEW WEBSITE** 

World-wide orchid growers

**South East Growers** 

Members Only Page