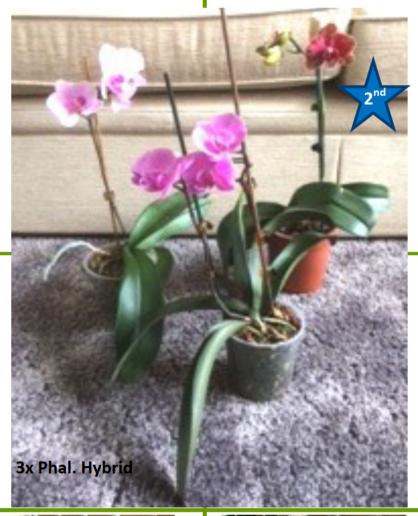

Species not listed elsewhere

Coelogyne cristata

Class 32

3 x Phalaenopsis Hybrids