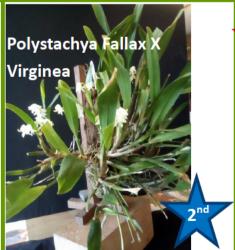

Maxillaria Species

Max. alrosanguinea

Lycaste xtriophora

Lycaste Asta Hatune

Class 20

Maxillaria Hybrid

Pleione formosum

Class 22