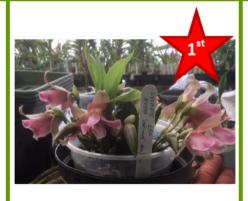

Maxillaria Species

Max. alrosanguinea

Lycaste xtriophora

Lycaste Asta Hatune

Class 20

Maxillaria Hybrid

Pleione formosum

Class 22