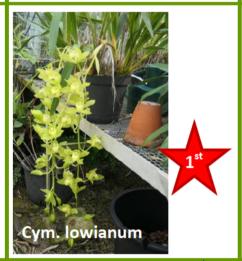

#### Class 4

Cymbidium Hybrid

Class 4 continued ym. New Horizon Cym. Petit Port Cym. Puppy Lo Class 5 **Dendrobium Species** Den. speciosum Den. speciosum Den. tetragonum Den. thyrsifloriu Den. superbum Den. thyrsiflorum