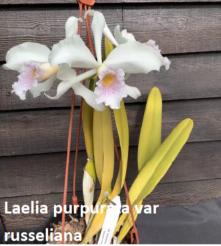

## **Virtual Table Show Results**

For

May 2020

Class 1

Laeliinae Species

Laelia skinnerii alba

| Catt. intermedia     | Brassavola perrinii | Encyclical bractescens |
|----------------------|---------------------|------------------------|
|                      |                     |                        |
| Sophronotis coccinea |                     |                        |