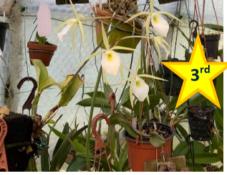

| Class 5 continued             | Den. seidenfadenii                   |             |
|-------------------------------|--------------------------------------|-------------|
|                               | (aka dickasonii)                     |             |
| Class 6<br>Dendrobium Hybrid  | Ben. Cassiope.                       | Den. Nestor |
|                               | 2 <sup>nd</sup><br>Den Gatton Sunray |             |
| Class 7<br>Oncidiinae Species |                                      |             |
|                               | Oncidium booth                       |             |