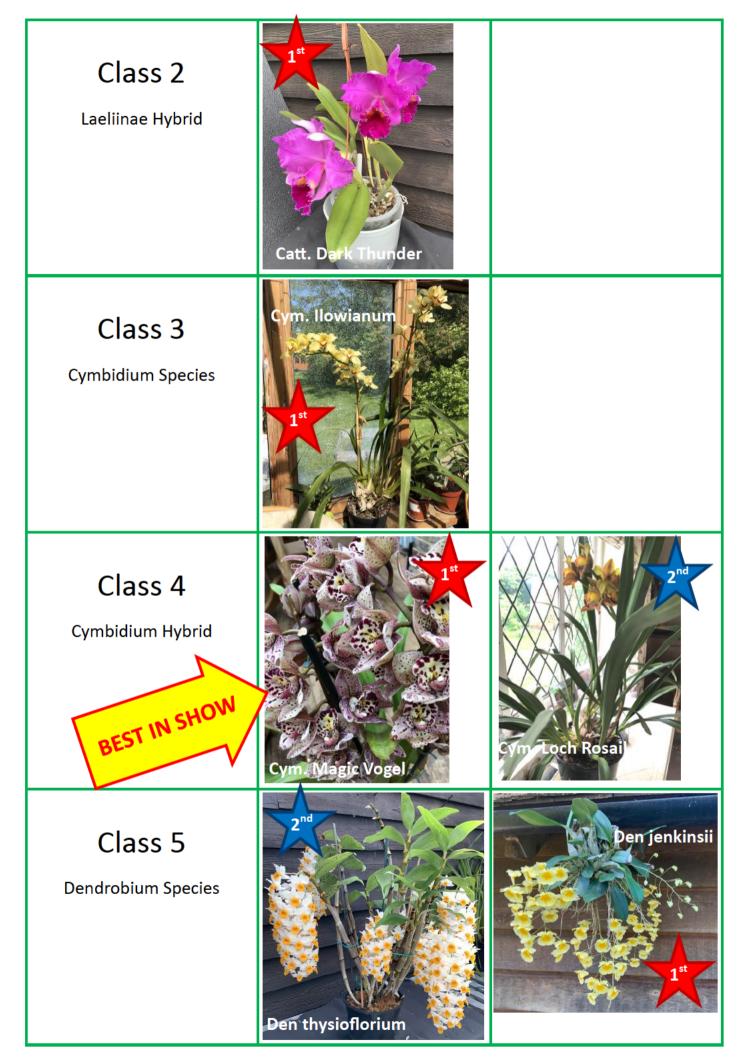

## **Virtual Table Show Results**

For

May 2020

Class 1

Laeliinae Species

Laelia skinnerii alba

| Catt. intermedia     | Brassavola perrinii | Encyclical bractescens |
|----------------------|---------------------|------------------------|
|                      |                     |                        |
| Sophronotis coccinea |                     |                        |