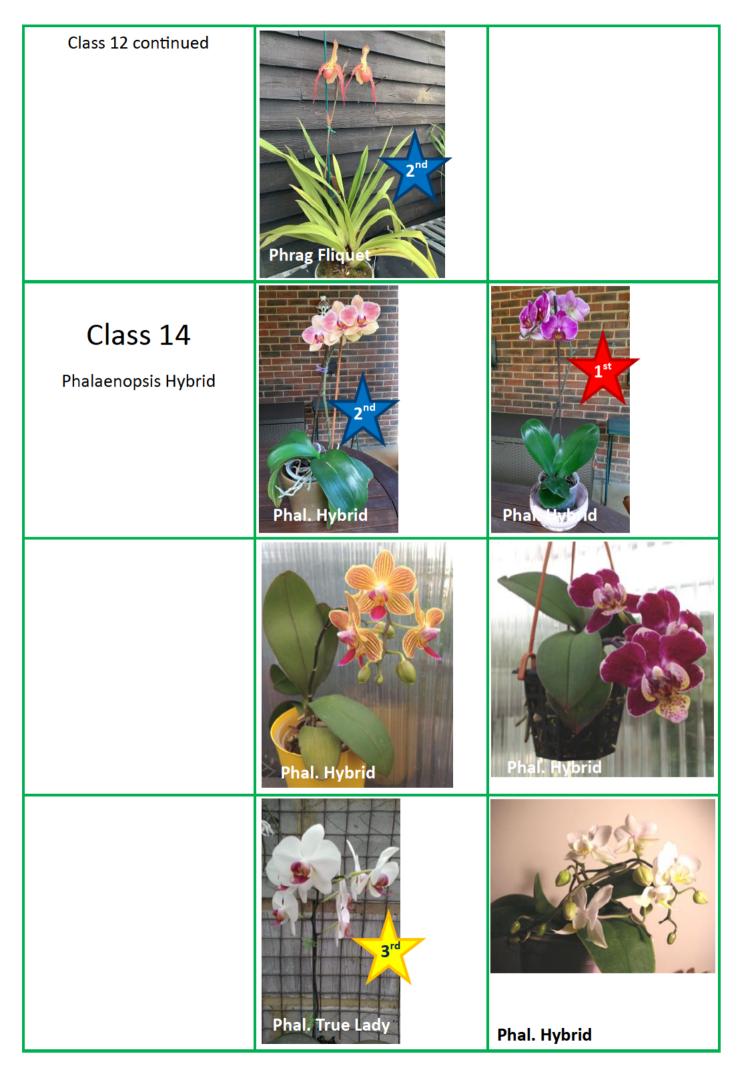

------------|------------------------|
|                      |                     |                        |
| Sophronotis coccinea |                     |                        |



| Class 5 continued             | Den. seidenfadenii                   |             |
|-------------------------------|--------------------------------------|-------------|
|                               | (aka dickasonii)                     |             |
| Class 6<br>Dendrobium Hybrid  | Ben. Cassiope.                       | Den. Nestor |
|                               | 2 <sup>nd</sup><br>Den Gatton Sunray |             |
| Class 7<br>Oncidiinae Species |                                      |             |
|                               | Oncidium booth                       |             |











Class 22

Species not listed elsewhere





Coelogyne ochracea

Coelogyne ochracea



**Coelogyne xyrekes** 







Bulbophyllum falcatum

Class 28

3 x Oncidinae



3 x Miltoniopsis

Bulbophyllum

eberhartii

## **SEOS Website and Facebook Pages**

| https://www.southeastorchids.com/                | OUR NEW WEBSITE           |
|--------------------------------------------------|---------------------------|
| https://www.facebook.com/groups/KentOrchids      | World-wide orchid growers |
| https://www.facebook.com/groups/southeastorchids | South East Growers        |
| https://www.facebook.com/groups/SEOS.Members     | Members Only Page         |