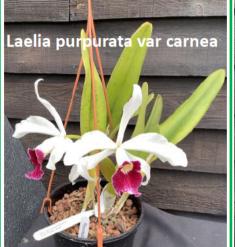

## **Virtual Table Show Results**

For

May 2020

Class 1

Laeliinae Species

Laelia skinnerii alba

| Catt. intermedia     | Brassavola perrinii | Encyclical bractescens |
|----------------------|---------------------|------------------------|
|                      |                     |                        |
| Sophronotis coccinea |                     |                        |