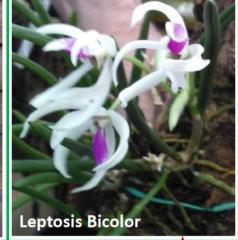

## **Virtual Table Show Results**

For

May 2020

Class 1

Laeliinae Species

Laelia skinnerii alba

| Catt. intermedia     | Brassavola perrinii | Encyclical bractescens |
|----------------------|---------------------|------------------------|
|                      |                     |                        |
| Sophronotis coccinea |                     |                        |