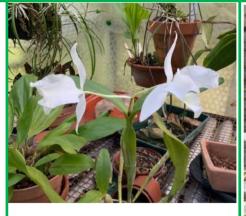

## **Virtual Table Show Results**

For

May 2020

Class 1

Laeliinae Species

Laelia skinnerii alba

| Catt. intermedia     | Brassavola perrinii | Encyclical bractescens |
|----------------------|---------------------|------------------------|
|                      |                     |                        |
| Sophronotis coccinea |                     |                        |