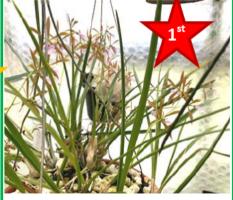

| Class 5 continued             | Den. seidenfadenii                   |             |
|-------------------------------|--------------------------------------|-------------|
|                               | (aka dickasonii)                     |             |
| Class 6<br>Dendrobium Hybrid  | Ben. Cassiope.                       | Den. Nestor |
|                               | 2 <sup>nd</sup><br>Den Gatton Sunray |             |
| Class 7<br>Oncidiinae Species |                                      |             |
|                               | Oncidium booth                       |             |