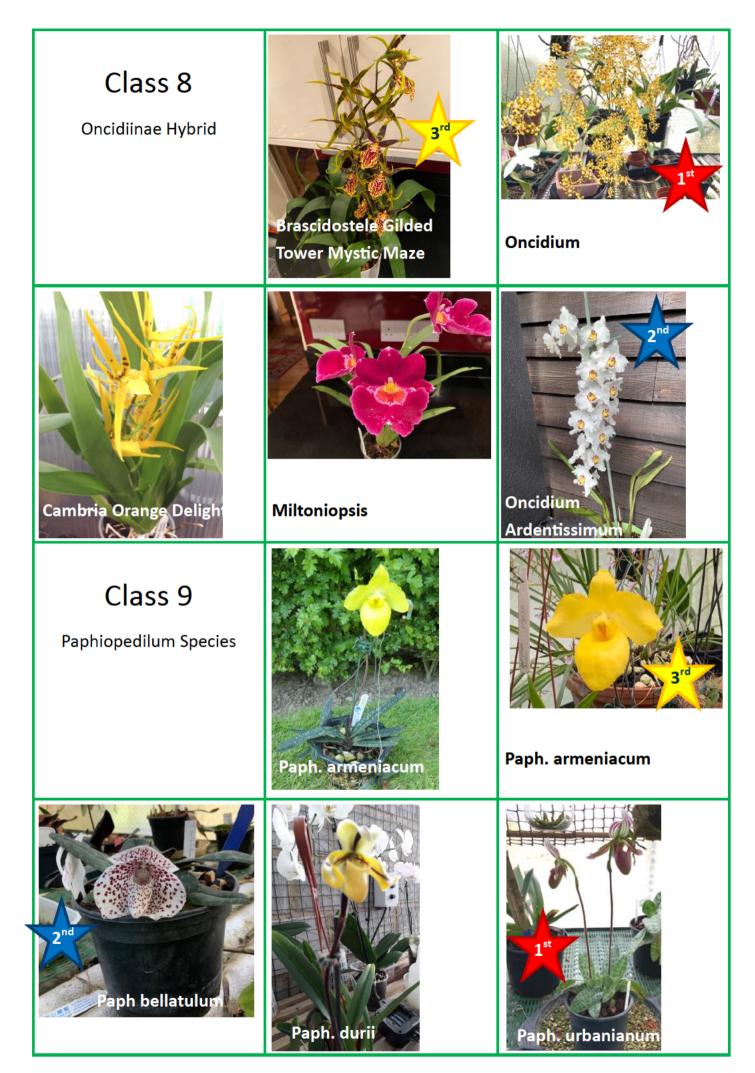

| Class 5 continued             | Den. seidenfadenii                   |             |
|-------------------------------|--------------------------------------|-------------|
|                               | (aka dickasonii)                     |             |
| Class 6<br>Dendrobium Hybrid  | Ben. Cassiope.                       | Den. Nestor |
|                               | 2 <sup>nd</sup><br>Den Gatton Sunray |             |
| Class 7<br>Oncidiinae Species |                                      |             |
|                               | Oncidium booth                       |             |