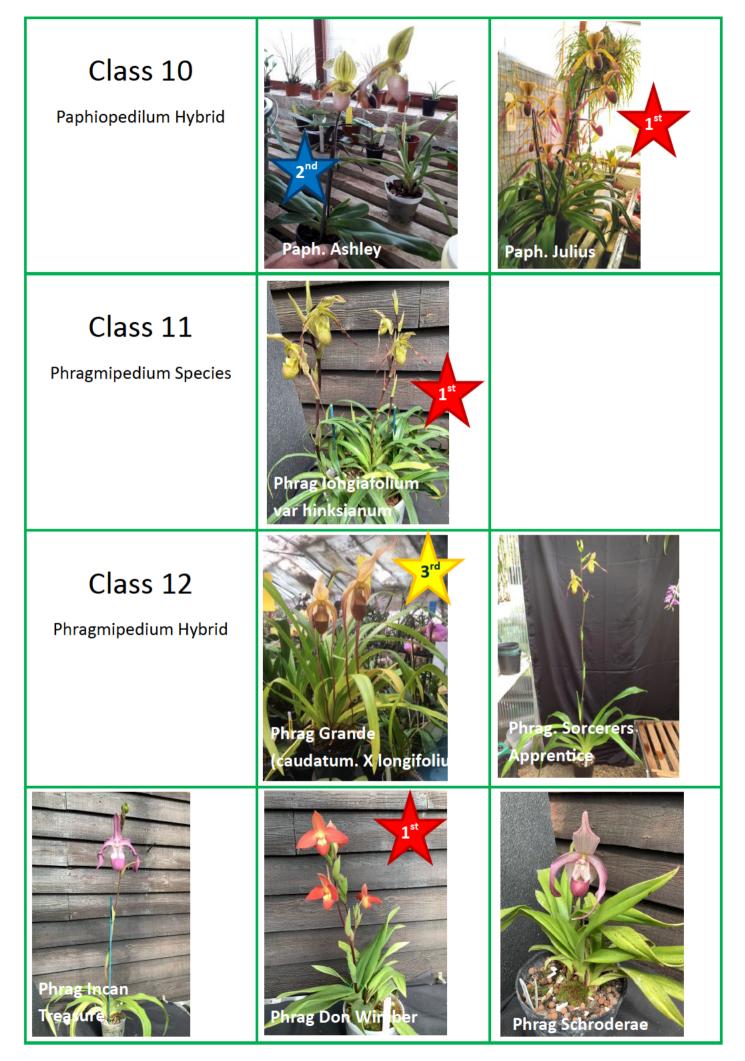

--------------|------------------------|
|                      |                     |                        |
| Sophronotis coccinea |                     |                        |



| Class 5 continued             | Den. seidenfadenii                   |             |
|-------------------------------|--------------------------------------|-------------|
|                               | (aka dickasonii)                     |             |
| Class 6<br>Dendrobium Hybrid  | Ben. Cassiope.                       | Den. Nestor |
|                               | 2 <sup>nd</sup><br>Den Gatton Sunray |             |
| Class 7<br>Oncidiinae Species |                                      |             |
|                               | Oncidium booth                       |             |











Class 22

Species not listed elsewhere





Coelogyne ochracea

Coelogyne ochracea



**Coelogyne xyrekes** 







Bulbophyllum falcatum

Class 28

3 x Oncidinae



3 x Miltoniopsis

Bulbophyllum

eberhartii

## **SEOS Website and Facebook Pages**

| https://www.southeastorchids.com/                | OUR NEW WEBSITE           |
|--------------------------------------------------|---------------------------|
| https://www.facebook.com/groups/KentOrchids      | World-wide orchid growers |
| https://www.facebook.com/groups/southeastorchids | South East Growers        |
| https://www.facebook.com/groups/SEOS.Members     | Members Only Page         |