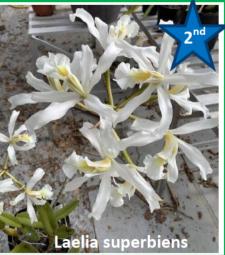

## **Virtual Table Show Results**

For

May 2020

Class 1

Laeliinae Species

Laelia skinnerii alba

| Catt. intermedia     | Brassavola perrinii | Encyclical bractescens |
|----------------------|---------------------|------------------------|
|                      |                     |                        |
| Sophronotis coccinea |                     |                        |