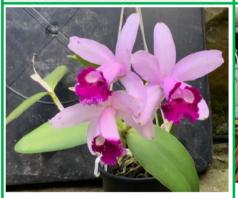

## **Virtual Table Show Results**

For

May 2020

Class 1

Laeliinae Species

Laelia skinnerii alba

| Catt. intermedia     | Brassavola perrinii | Encyclical bractescens |
|----------------------|---------------------|------------------------|
|                      |                     |                        |
| Sophronotis coccinea |                     |                        |