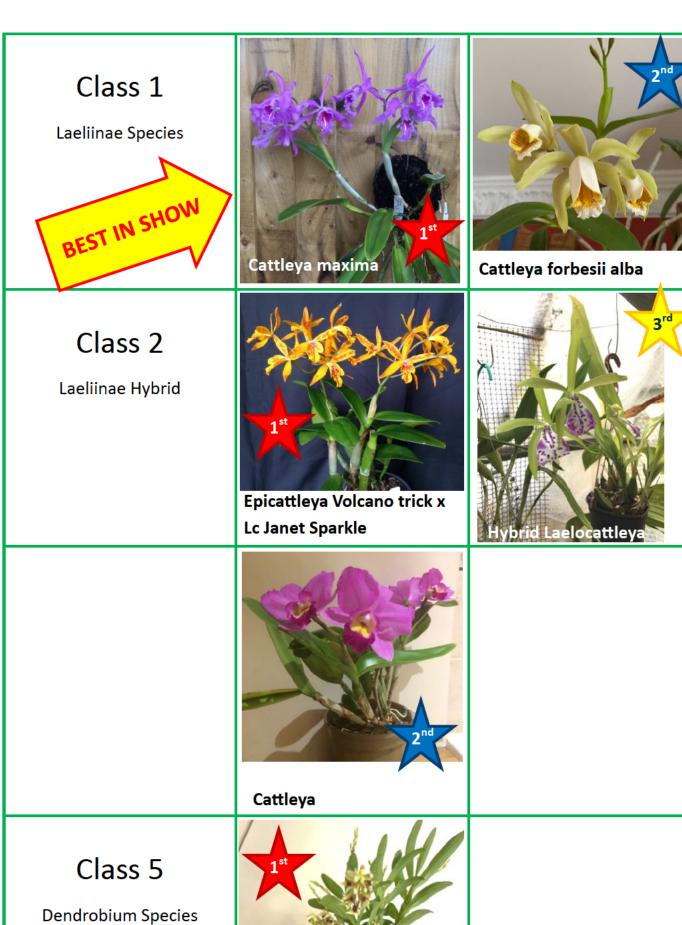

### **South East Orchid Society**

Virtual Table Show Results

For

September 2020

Dend. miserum