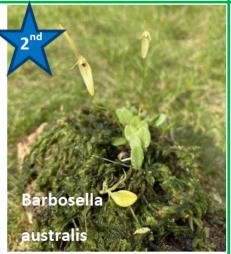

### **South East Orchid Society**

Virtual Table Show Results

For

September 2020





Dend. miserum

# Class 6 Dendrobium Hybrid Dend. **Polar Fire** Dend. Hybrid Miltonia moreliana Class 7 Oncidiinae Species Miltonia moreliana Bratonia Aztec Class 8 Oncidiinae Hybrid Miltonia Anne Warne

## Class 8 continued Oncidium Hybrid Class 9 Paphiopedilum Species Papa moqu tianum Class 10 Paphiopedilum Hybrid Paph. Johanna Burkardt x Pinocchio Paph Marcin Paph. Maudiae Kulinski Paph Magic Lantern

#### Class 10

continued



Paph. Hybrid

#### Class 13

Phalaenopsis Species



Phal. equestris alba

#### Class 14

Phalaenopsis Hybrid









Class 14

continued











Phal. Hybrid

Class 15

Vandeae Species





Pleurothallidinae Species





#### Class 18

Pleurothallidinae Hybrid



#### Class 22

Species not listed elsewhere

















#### Class 35

3 x Terrestial (species or hybrid)



**OUR NEW WEBSITE** 

#### **SEOS Website and Facebook Pages**

https://www.southeastorchids.com/

https://www.facebook.com/groups/KentOrchids World-wide orchid growers

https://www.facebook.com/groups/southeastorchids South East Growers