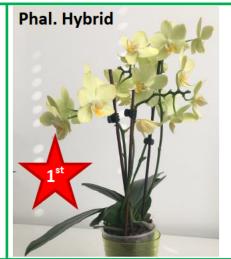

#### Class 14

Phalaenopsis Hybrid

Class 14

continued

Phal. Hybrid

Class 15

Vandeae Species

Pleurothallidinae Species