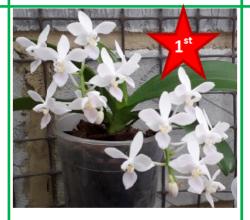

### **South East Orchid Society**

Virtual Table Show Results

For

September 2020

Dend. miserum