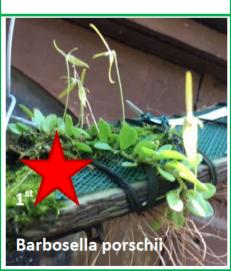

### **South East Orchid Society**

Virtual Table Show Results

For

September 2020





Dend. miserum

# Class 6 Dendrobium Hybrid Dend. **Polar Fire** Dend. Hybrid Miltonia moreliana Class 7 Oncidiinae Species Miltonia moreliana Bratonia Aztec Class 8 Oncidiinae Hybrid Miltonia Anne Warne

## Class 8 continued Oncidium Hybrid Class 9 Paphiopedilum Species Papa moqu tianum Class 10 Paphiopedilum Hybrid Paph. Johanna Burkardt x Pinocchio Paph Marcin Paph. Maudiae Kulinski Paph Magic Lantern

#### Class 10

continued



Paph. Hybrid

#### Class 13

Phalaenopsis Species



Phal. equestris alba

#### Class 14

Phalaenopsis Hybrid









Class 14

continued











Phal. Hybrid

Class 15

Vandeae Species





Pleurothallidinae Species





#### Class 18

Pleurothallidinae Hybrid



#### Class 22

Species not listed elsewhere

















#### Class 35

3 x Terrestial (species or hybrid)



**OUR NEW WEBSITE** 

#### **SEOS Website and Facebook Pages**

https://www.southeastorchids.com/

https://www.facebook.com/groups/KentOrchids World-wide orchid growers

https://www.facebook.com/groups/southeastorchids South East Growers