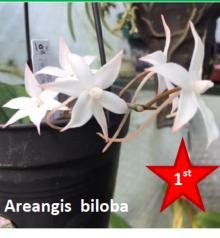

### **South East Orchid Society**

Virtual Table Show Results

For

September 2020





Dend. miserum

# Class 6 Dendrobium Hybrid Dend. **Polar Fire** Dend. Hybrid Miltonia moreliana Class 7 Oncidiinae Species Miltonia moreliana Bratonia Aztec Class 8 Oncidiinae Hybrid Miltonia Anne Warne

## Class 8 continued Oncidium Hybrid Class 9 Paphiopedilum Species Papa moqu tianum Class 10 Paphiopedilum Hybrid Paph. Johanna Burkardt x Pinocchio Paph Marcin Paph. Maudiae Kulinski Paph Magic Lantern

#### Class 10

continued



Paph. Hybrid

#### Class 13

Phalaenopsis Species



Phal. equestris alba

#### Class 14

Phalaenopsis Hybrid









Class 14

continued











Phal. Hybrid

Class 15

Vandeae Species





Pleurothallidinae Species





#### Class 18

Pleurothallidinae Hybrid



#### Class 22

Species not listed elsewhere

















#### Class 35

3 x Terrestial (species or hybrid)



**OUR NEW WEBSITE** 

#### **SEOS Website and Facebook Pages**

https://www.southeastorchids.com/

https://www.facebook.com/groups/KentOrchids World-wide orchid growers

https://www.facebook.com/groups/southeastorchids South East Growers