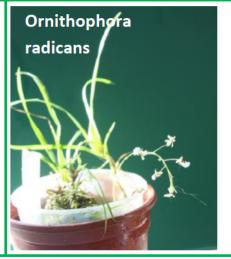

w Results

For

September 2020





Dend. miserum

# Class 6 Dendrobium Hybrid Dend. **Polar Fire** Dend. Hybrid Miltonia moreliana Class 7 Oncidiinae Species Miltonia moreliana Bratonia Aztec Class 8 Oncidiinae Hybrid Miltonia Anne Warne

## Class 8 continued Oncidium Hybrid Class 9 Paphiopedilum Species Papa moqu tianum Class 10 Paphiopedilum Hybrid Paph. Johanna Burkardt x Pinocchio Paph Marcin Paph. Maudiae Kulinski Paph Magic Lantern

#### Class 10

continued



Paph. Hybrid

#### Class 13

Phalaenopsis Species



Phal. equestris alba

#### Class 14

Phalaenopsis Hybrid









Class 14

continued











Phal. Hybrid

Class 15

Vandeae Species





Pleurothallidinae Species





#### Class 18

Pleurothallidinae Hybrid



#### Class 22

Species not listed elsewhere

















#### Class 35

3 x Terrestial (species or hybrid)



**OUR NEW WEBSITE** 

#### **SEOS Website and Facebook Pages**

https://www.southeastorchids.com/

https://www.facebook.com/groups/KentOrchids World-wide orchid growers

https://www.facebook.com/groups/southeastorchids South East Growers