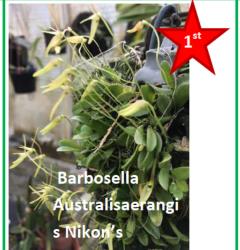

### **South East Orchid Society**

Virtual Table Show Results

For

September 2020





Dend. miserum

# Class 6 Dendrobium Hybrid Dend. **Polar Fire** Dend. Hybrid Miltonia moreliana Class 7 Oncidiinae Species Miltonia moreliana Bratonia Aztec Class 8 Oncidiinae Hybrid Miltonia Anne Warne

## Class 8 continued Oncidium Hybrid Class 9 Paphiopedilum Species Papa moqu tianum Class 10 Paphiopedilum Hybrid Paph. Johanna Burkardt x Pinocchio Paph Marcin Paph. Maudiae Kulinski Paph Magic Lantern

#### Class 10

continued



Paph. Hybrid

#### Class 13

Phalaenopsis Species



Phal. equestris alba

#### Class 14

Phalaenopsis Hybrid









Class 14

continued











Phal. Hybrid

Class 15

Vandeae Species





Pleurothallidinae Species





#### Class 18

Pleurothallidinae Hybrid



#### Class 22

Species not listed elsewhere

















#### Class 35

3 x Terrestial (species or hybrid)



**OUR NEW WEBSITE** 

#### **SEOS Website and Facebook Pages**

https://www.southeastorchids.com/

https://www.facebook.com/groups/KentOrchids World-wide orchid growers

https://www.facebook.com/groups/southeastorchids South East Growers