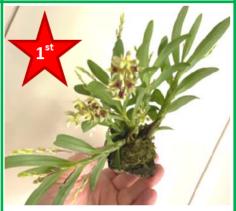

## Class 8 continued Oncidium Hybrid Class 9 Paphiopedilum Species Papa moqu tianum Class 10 Paphiopedilum Hybrid Paph. Johanna Burkardt x Pinocchio Paph Marcin Paph. Maudiae Kulinski Paph Magic Lantern

#### Class 10

continued

Paph. Hybrid