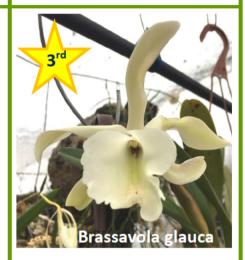

# **South East Orchid Society**

**Virtual Table Show Results** 

For

**March 2020** 

Class 1

Laeliinae Species

Brassavola fragrans

Class 5