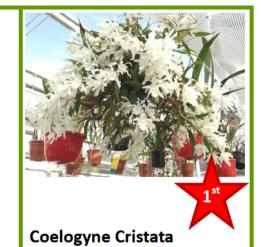

#### Class 22

Species not listed elsewhere

Coelogyne Cristata var.limoniana

Class 23

Hybrid not listed elsewhere

**Zygopetalum Lady Bird** 