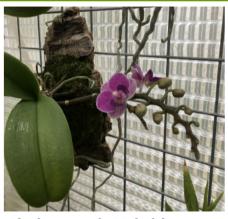

#### Class 22

Species not listed elsewhere

Coelogyne Cristata var.limoniana

Class 23

Hybrid not listed elsewhere

**Zygopetalum Lady Bird** 