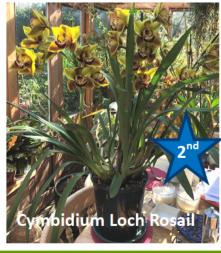

# **South East Orchid Society**

**Virtual Table Show Results** 

For

**March 2020** 

Class 1

Laeliinae Species





Brassavola fragrans

























Class 5

**Dendrobium Species** 







Den. sulcatum.





## Class 6

Dendrobium Hybrid









#### Class 7

**Oncidiinae Species** 



#### Class 8

Oncidiinae Hybrid





## Class 9

Paphiopedilum Species





Class 10

Paphiopedilum Hybrid











Class 11

Phragmipedium Species





Phragmipedium Hybrid





Class 13

Phalaenopsis Species



Class 14

Phalaenopsis Hybrid













Phalaenopsis Hybrid



Class 15
Vandeae Species





#### Class 22

Species not listed elsewhere







Coelogyne Cristata var.limoniana







Class 23

Hybrid not listed elsewhere







**Zygopetalum Lady Bird** 

# **SEOS Website and Facebook Pages**

https://www.southeastorchids.com/

https://www.facebook.com/groups/KentOrchids

https://www.facebook.com/groups/southeastorchids

https://