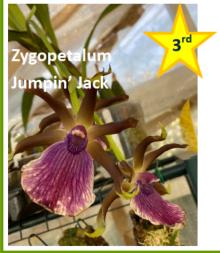

#### Class 22

Species not listed elsewhere

Coelogyne Cristata var.limoniana

Class 23

Hybrid not listed elsewhere

**Zygopetalum Lady Bird** 