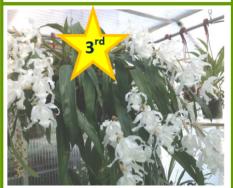

#### Class 22

Species not listed elsewhere

Coelogyne Cristata var.limoniana

Class 23

Hybrid not listed elsewhere

**Zygopetalum Lady Bird** 