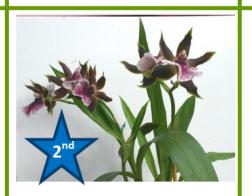

#### Class 22

Species not listed elsewhere

Coelogyne Cristata var.limoniana

Class 23

Hybrid not listed elsewhere

**Zygopetalum Lady Bird** 