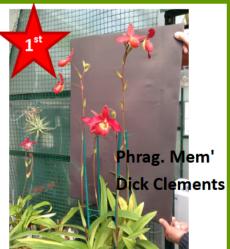

## Class 9

Paphiopedilum Species

Class 10

Paphiopedilum Hybrid

Class 11

Phragmipedium Species

Phragmipedium Hybrid

Class 13