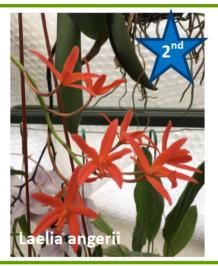

# **South East Orchid Society**

**Virtual Table Show Results** 

For

**March 2020** 

Class 1

Laeliinae Species

Brassavola fragrans

Class 5