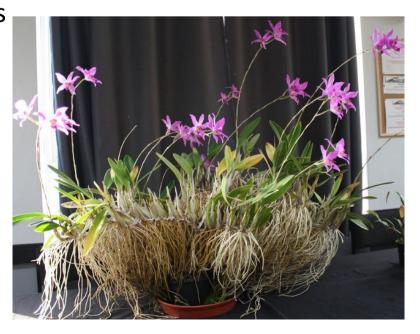

## **Best in Show**

Phalaenopsis schilleriana

Laelia anceps, a plant nurtured for over 20 years, never

fails to interest members and visitors alike.