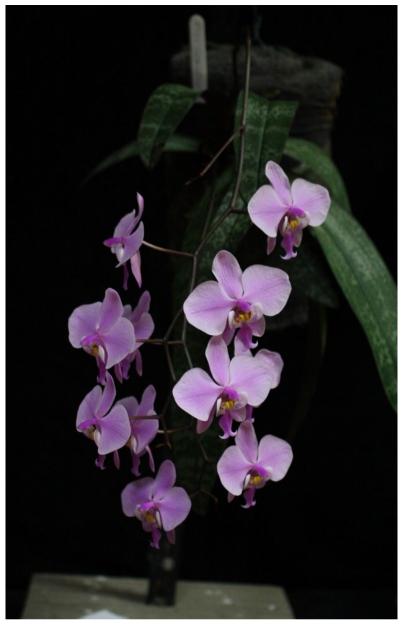

## **Best in Show**

Phalaenopsis schilleriana

Laelia anceps, a plant nurtured for over 20 years, never

fails to interest members and visitors alike.